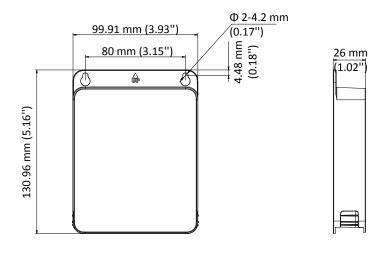

## Dimension

#### Parameter

| Model                | DS-AAB-IO                                                                                        |
|----------------------|--------------------------------------------------------------------------------------------------|
| Parameters           | Alarm Box                                                                                        |
| Mode                 | DVR/CAM                                                                                          |
| Alarm                | 1 alarm in/out                                                                                   |
| Operating Conditions | -40°C to 60°C (-40°F to140°F), humidity: 90% or less (non-condensing)                            |
| Power Supply         | 12VDC ± 25%<br>*You are recommended to use one power adapter to supply the power for one camera. |
| Consumption          | Max. 1.6 W                                                                                       |
| Material             | Plastic                                                                                          |
| Communication        | HIKVISION-C                                                                                      |
| Dimension            | 130.96 mm × 99.91 mm × 26 mm (5.16" × 3.93" × 1.02")                                             |
| Weight               | Approx. 148.5 g (0.33 lb.)                                                                       |
| Installation         | Desktop Installation, Wall Mounting                                                              |