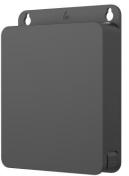

# **DS-AAB-IO**

### Alarm Box

#### Feature

- Supports 1ch Alarm In/1ch Alarm Out Interface
- Supports both DVR and CAM mode
- Supports 12 VDC
- Expands the alarm function of DVR/CAM
- Rain-proof

## Dimension







## Available Model

#### DS-AAB-IO

#### Parameter

| Model                | DS-AAB-IO                                                                                        |
|----------------------|--------------------------------------------------------------------------------------------------|
| Parameters           | Alarm Box                                                                                        |
| Mode                 | DVR/CAM                                                                                          |
| Alarm                | 1 alarm in/out                                                                                   |
| Operating Conditions | -40°C to 60°C (-40°F to140°F), humidity: 90% or less (non-condensing)                            |